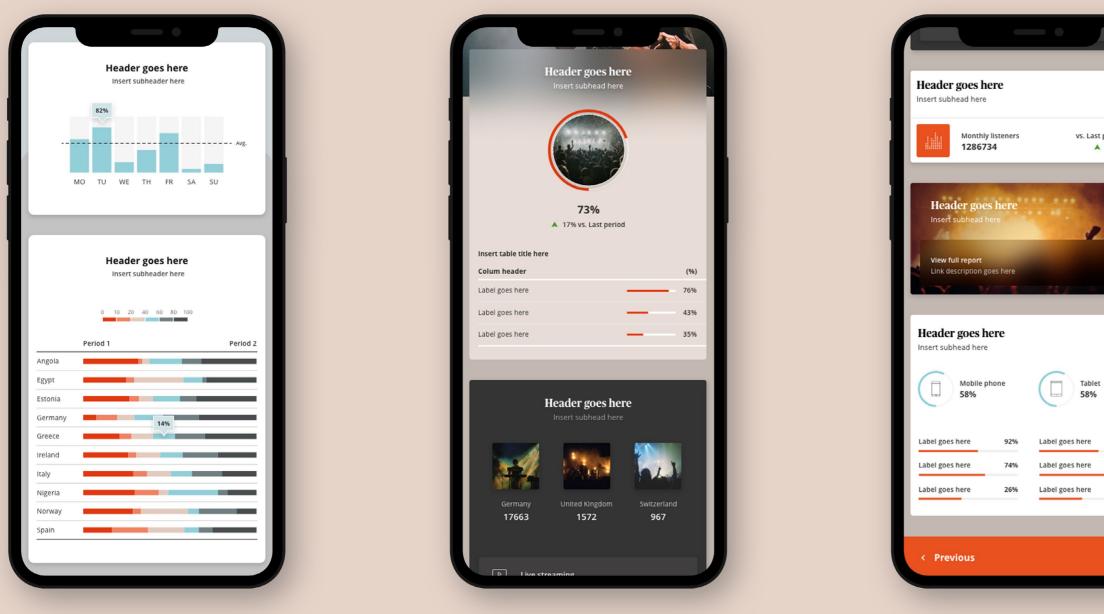

# **Discover Overview**

MO TU

WE TH FR SA SU

The Overview dashboard solution is the embodiment of beautiful simplicity. Its charts, visualisations and layouts have been specifically designed to ensure long-lasting impact on any audience.

They now feature a remarkable Introductory Section designed to power up your stories. This smart solution delivers context as well as information, making it even more memorable.

See live demo now

## New layout design

The new and improved Overview dashboard solutions put client information centre stage. The effective layouts mean users can present even more information in less space.

# New chart styles

The ready-made selection of charts make everyday data visualisation a hassle-free part of clients' outputs. The new chart styles are ideal for summarising key information clearly and aesthetically.