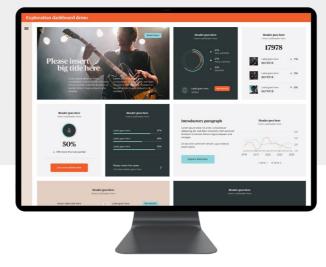

# Exploration

The Exploration dashboard integrates exclusive chart designs with bespoke imagery for a more tailor-made finish. It combines all the simplicity of a pre-built dashboard with the uniqueness of your own imagery and branding.

# Discover Exploration

Images and dynamic icons, embedded videos and social media content such as Twitter feeds that can be integrated. Analytics including Benchmarks and Significance testing are available to deliver more consolidated insights.

The Exploration dashboard unites all the simplicity of the Overview with the customisation of more advanced dashboard solutions. Its pre-built design means it delivers on time, while it's bespoke features endows it with elevated data visualisation capabilities.