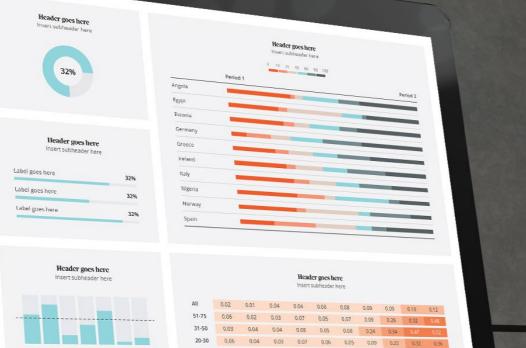

# **Discover Overview**

MO TU

WE TH FR SA SU

The Overview dashboard solution is the embodiment of beautiful simplicity. Its charts, visualisations and layouts have been specifically designed to ensure long-lasting impact on any audience.

They now feature a remarkable Introductory Section designed to power up your stories. This smart solution delivers context as well as information, making it even more memorable.

See live demo now

## New layout design

The new and improved Overview dashboard solutions put client information centre stage. The effective layouts mean users can present even more information in less space.

# New chart styles

The ready-made selection of charts make everyday data visualisation a hassle-free part of clients' outputs. The new chart styles are ideal for summarising key information clearly and aesthetically.