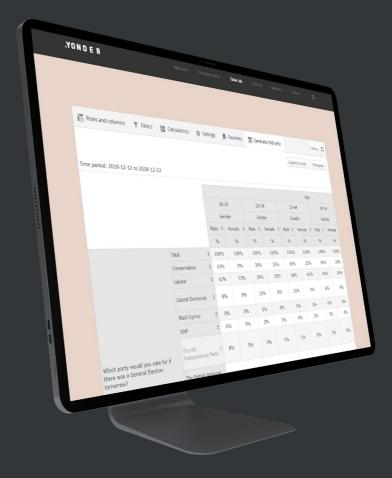

# **Discover Overview**

MO TU

WE TH FR SA SU

The Overview dashboard solution is the embodiment of beautiful simplicity. Its charts, visualisations and layouts have been specifically designed to ensure long-lasting impact on any audience.

They now feature a remarkable Introductory Section designed to power up your stories. This smart solution delivers context as well as information, making it even more memorable.

See live demo now