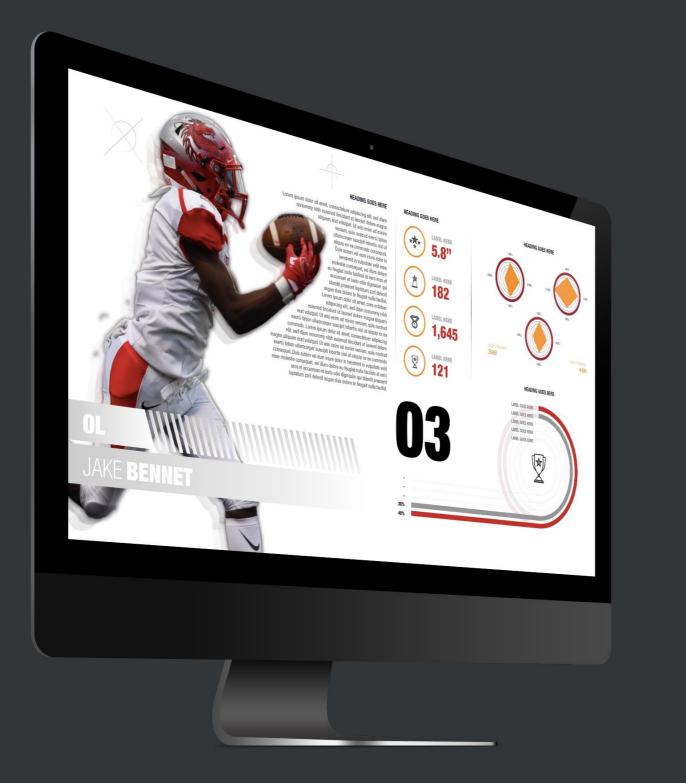

quest. Additional charges may be applied.

.YONDER DATA SOLUTIONS



# **Discover Immersion**

to its very limits.

unforgettable.

See live demo now

The Immersion dashboard takes the definition of data visualisation

Bespoke, eye-catching visuals are designed on a bespoke basis, to transport the viewer through the data narrative you create.

Uniquely created infographics, one-of-a-kind visual effects, a dynamic colour palette and host of accompanying fonts, backgrounds and more, ensure this turbo-charged dashboard is



# **Custom built**

Sleek, all-in-one visuals that have been uniquely designed.

# Bespoke design

Visually stunning graphs and charts, just how you want them.

# Dynamic effects

An array of dynamic effects to create exclusive, vivid dashboard designs from scratch.







# **Delivery time**

Immersion is a fully customisable solution that can be delivered within at least 5 full working days.

# Product overview

- Customised URL link included

# Cost

Initial cost from **£5,000.00**. Final price subject to project specifications. Additional days of work may be charged separately.

• Bespoke design built to your exact specifications Overview and Immersion features included



# **Mobile dashboards**

At Yonder Data Solutions, we have developped mobile dashboard interfaces that are designed to deliver information in an easier, more consumable way. Available on iOS and Android. Get in touch to get more information.





|                                   | SUBHEADING                                                    |
|-----------------------------------|