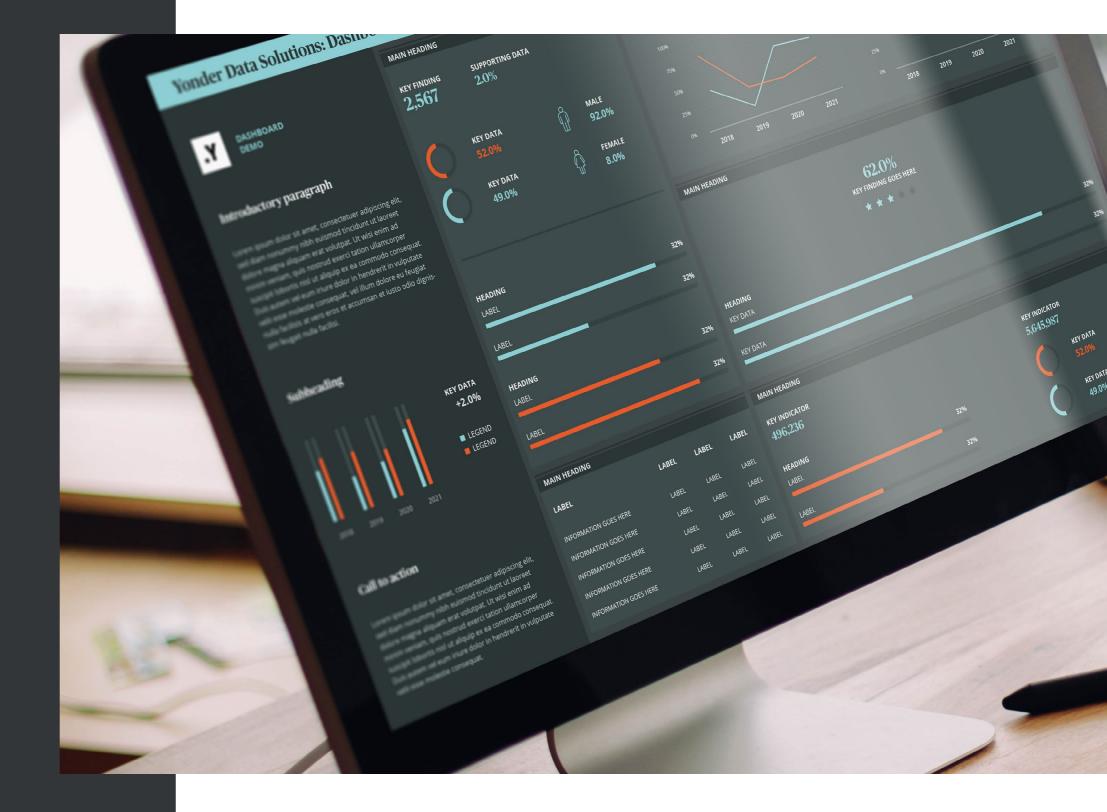

# **Discover Overview**

MO TU

WE TH FR SA SU

The Overview dashboard solution is the embodiment of beautiful simplicity. Its charts, visualisations and layouts have been specifically designed to ensure long-lasting impact on any audience.

They now feature a remarkable Introductory Section designed to power up your stories. This smart solution delivers context as well as information, making it even more memorable.

See live demo now

## New layout design

The new and improved Overview dashboard solutions put client information centre stage. The effective layouts mean users can present even more information in less space.

# New chart styles

The ready-made selection of charts make everyday data visualisation a hassle-free part of clients' outputs. The new chart styles are ideal for summarising key information clearly and aesthetically.