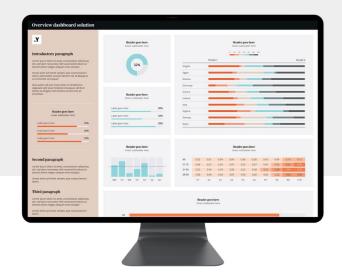

# Overview

The Overview dashboard marries convenience and clarity. This pre-built, off-the-shelf solution offers a top level look at data visualised in its simplest form. Good for data at a glance or on the go.