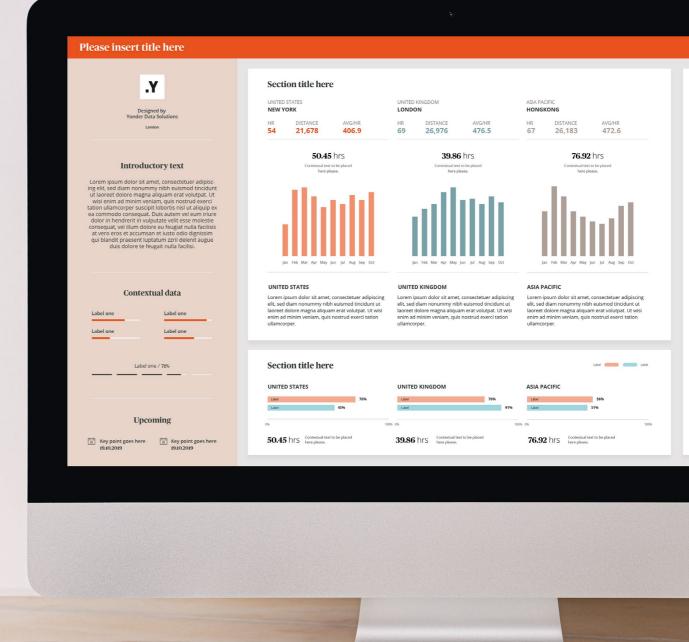

# Discover Exploration

Images and dynamic icons, embedded videos and social media content such as Twitter feeds that can be integrated. Analytics including Benchmarks and Significance testing are available to deliver more consolidated insights.

The Exploration dashboard unites all the simplicity of the Overview with the customisation of more advanced dashboard solutions. Its pre-built design means it delivers on time, while it's bespoke features endows it with elevated data visualisation capabilities.

# Imagery

Bring visuals to life with new images and dynamic icons. The same high standards of data interrogation finds its home in a visually-led environment.

# Media content

## A

Data insights can be supported by a broad range of digital content.

# Action buttons

Sharing and Contact buttons to help you reach and engage with a wider audience.