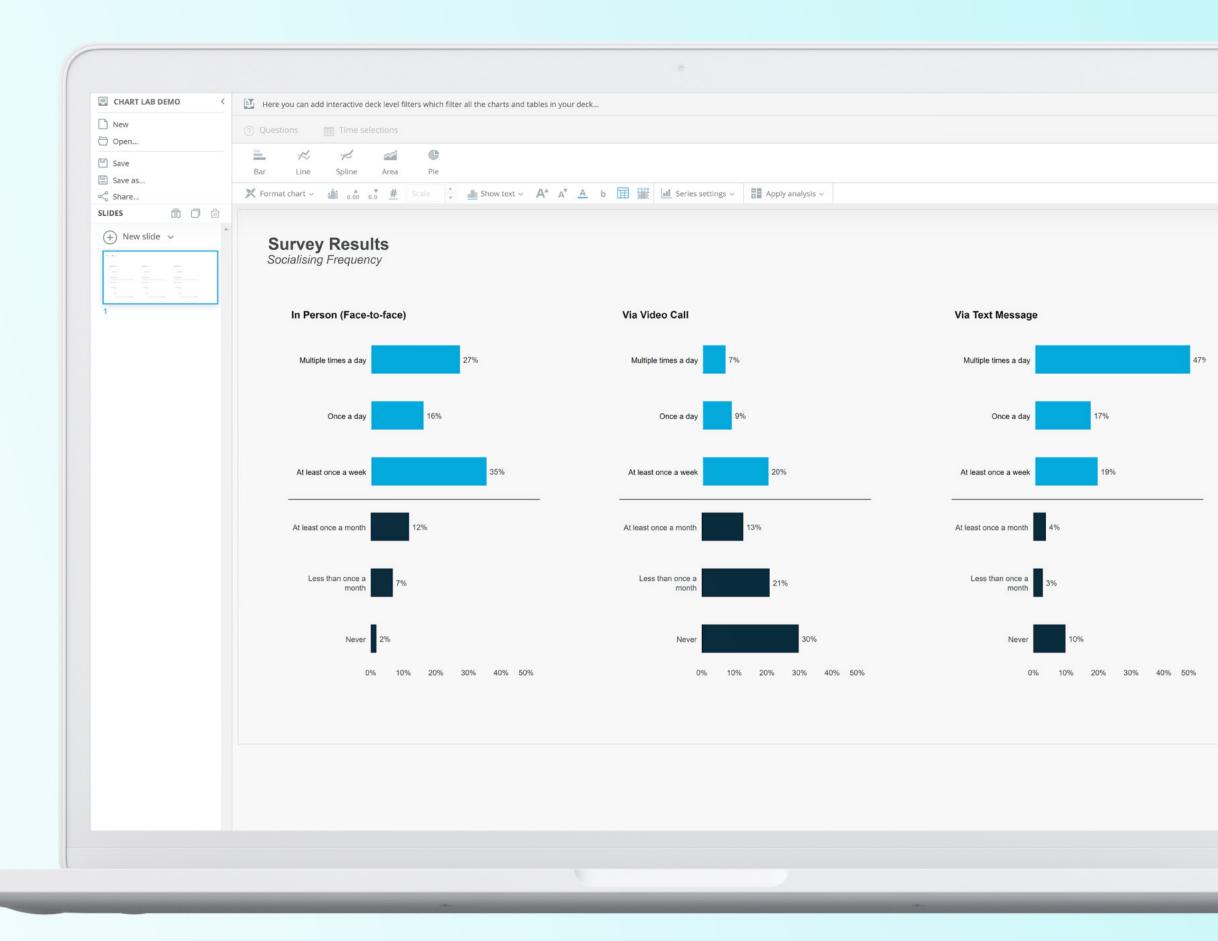

#### Chart Lab

Chart Lab is a complete chart creation tool where you can visualise your research data, create presentation decks, and export to PowerPoint and PDF.

You can combine charts in any way you see fit and add other media such as text, images, and more to tell the story of your data.