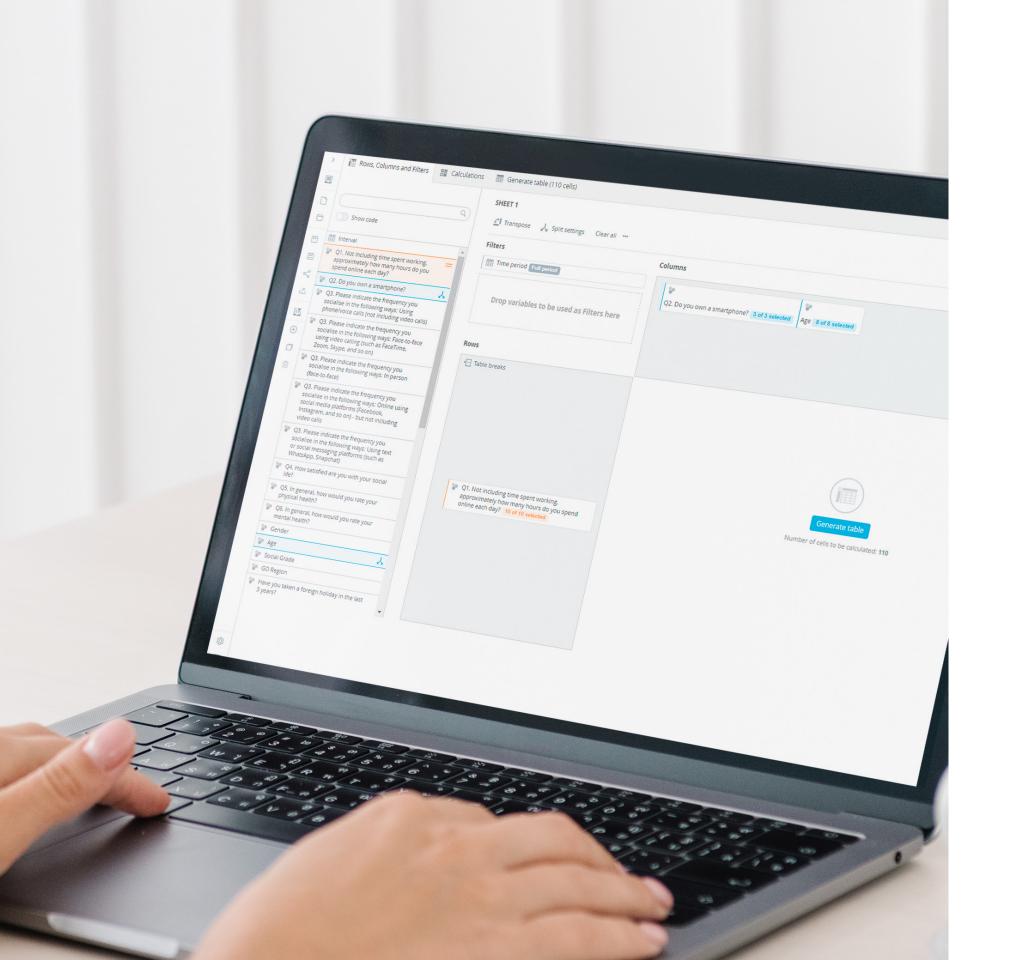

#### Table Lab

Table Lab allows you to interrogate your research data by creating custom tables where you have complete control over variables, filters, data splits, and more. Find additional insights with a robust set of statistical calculation tools.

Table Lab now includes a 'workbook and sheets' functionality.

This allows the creation of sets of tables (sheets) and to save these as a workbooks, which improves efficiency when creating tables in bulk.