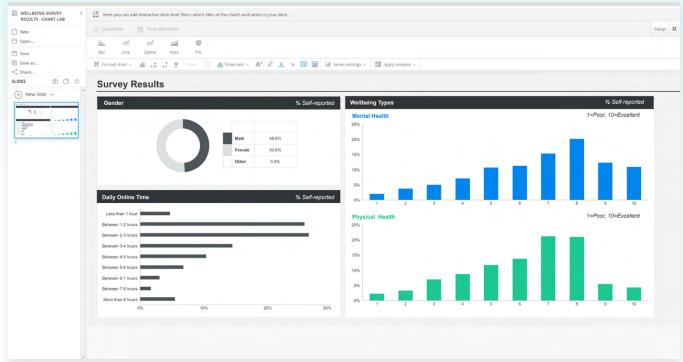

#### Chart Lab

Chart Lab is a complete chart creation tool where you can visualise your research data, create presentation decks, and export to PowerPoint and PDF.

You can combine charts in any way you see fit and add other media such as text, images, and more to tell the story of your data.