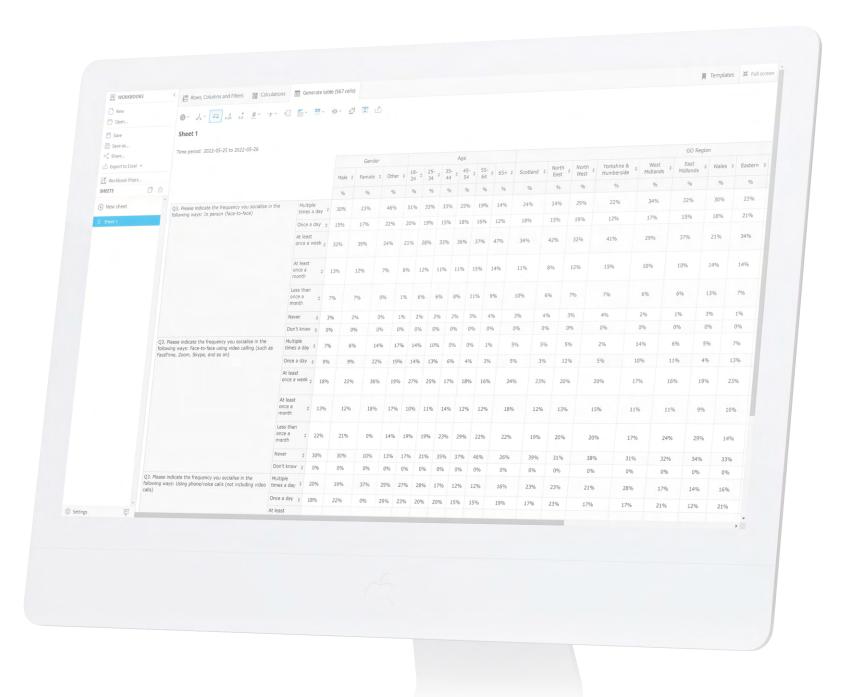

#### Table Lab

Table Lab allows you to interrogate your research data by creating custom tables where you have complete control over variables, filters, data splits, and more. Find additional insights with a robust set of statistical calculation tools.

Table Lab now includes a 'workbook and sheets' functionality.

This allows the creation of sets of tables (sheets) and to save these as a workbooks, which improves efficiency when creating tables in bulk.