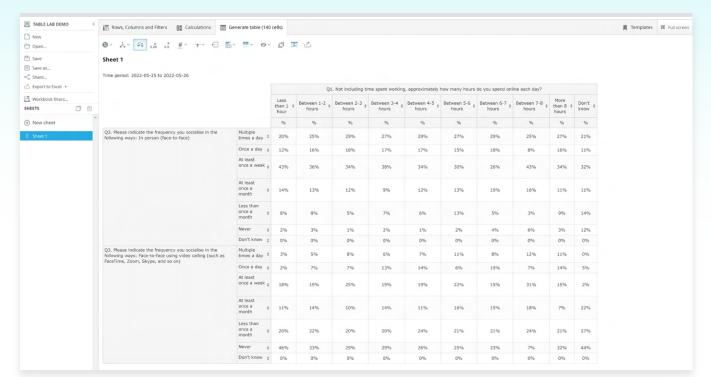

#### Table Lab

Table Lab allows you to interrogate your research data by creating custom tables where you have complete control over variables, filters, data splits, and more. Find additional insights with a robust set of statistical calculation tools.

Table Lab now includes a 'workbook and sheets' functionality.

This allows the creation of sets of tables (sheets) and to save these as a workbooks, which improves efficiency when creating tables in bulk.