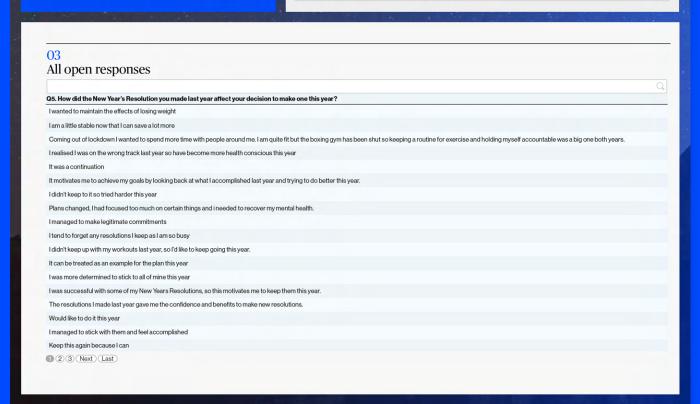

## 03 All open responses

Access all verbatim text from respondents. Use the advanced search function to find comments containing specific words or phrases.

#### 01 How did the New Year's

Resolution you made last year affect your decision to make one this year?