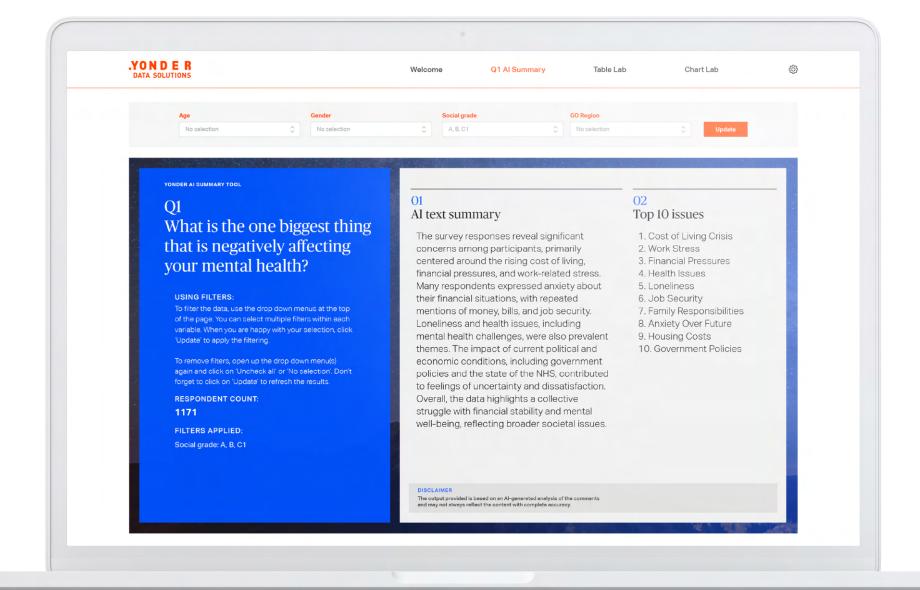

## O1AI text summary

A succinct overview of all open responses, highlighting the most common issues raised. If relevant, you will also be offered tailored recommendations on how to address these issues.

### 02 Top 10 issues

A ranking of the most frequently mentioned issues from the open responses, helping you quickly spot key themes in your qualitative data.

### AI text summary

The survey responses reveal a diverse range of experiences and attitudes towards New Year's resolutions. Many respondents reflected on past failures, leading to a more realistic approach this year, with a focus on achievable goals and reduced pressure. Common themes include a desire for improved health, maintaining fitness routines. and a commitment to personal growth. Some individuals expressed motivation from previous successes, while others acknowledged the challenges of balancing life demands. Overall, there is a trend towards setting fewer, more specific resolutions, emphasizing the importance of realistic expectations and personal accountability in achieving goals.

#### Top 10 issues

- 1. Time Management 2. Goal Achievement
- 3. Exercise Routine
- 4. Family Engagement
- 5. Mental Health Recovery
- 6. Realistic Expectations
- 7. Commitment Levels
- 8. Pressure to Perform
- 9. Specificity of Goals
- 10. Financial Savings